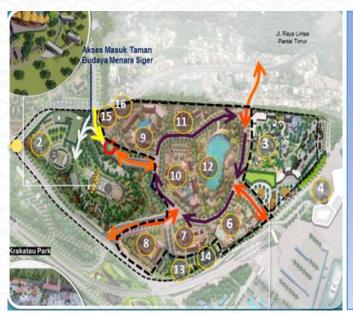

#### **Tourism and Facilities**

- 1. Siger Tower
- 2. BSI Mosque
- 3. Krakatoa Park
- 4. Executive Ferry Port
- 5. Tourist Pier
- 6. water park
- 7. F&B Village
- 8. 3-star Hotel
- 9. Hotels \*4
- 10. Retail Village & Hotel
- 11. Office House Complex
- 12. Retention Pool
- 13. Relocation of Bakauheni Military Police & Polsek and Supporting Facilities
- 14. WWTP
- 15. Management Office
- 16. Reservoir